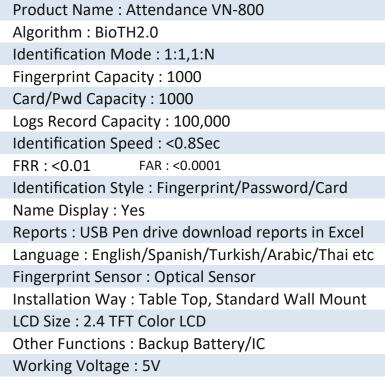

## **VisualNex**<sup>®</sup>

## VN-800 FINGERPRINT STANDALONE ATTENDANCE DEVICE

Easy plug and play Attendance Device with Excel Report

## **Features**

Special algorithm with faster speed and high steady quality.

As Days, Weeks, Monthly to set the attendance.

High resolution LCD show employee's name and finger image. 1000 fingerprints suits different enterprise and company.

High speed tcp/ip communication make data transfer steady. Free driver scan usb for easy using.

No Need of Desktop Software or any licence direct get Excel report in USB Pendrive.

USB Pen driver download or upload the reports in Excel.

Manage Attandance Late Report, Early Going, Overtime.

## Specifcation



Working Style : Standalone without Software.