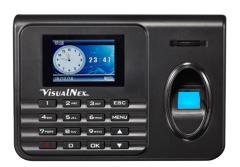

## VN-800 FINGERPRINT STANDALONE ATTENDANCE DEVICE

Easy plug and play Attendance Device with Excel Report

## **Features**

Special algorithm with faster speed and high steady quality.

As Days, Weeks, Monthly to set the attendance.

High resolution LCD show employee's name and finger image. 1000 fingerprints suits different enterprise and company.